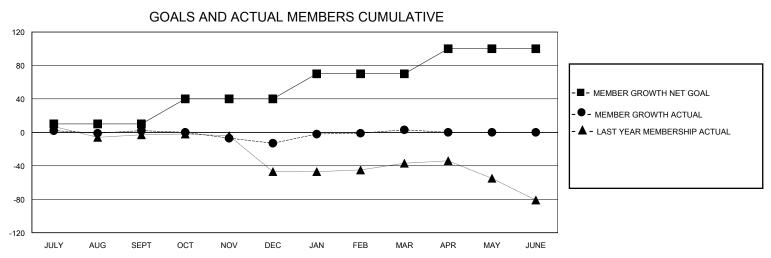

## District 119

Results as of: 3/31/2024

| GMT:                  |               |           | GMT CA        |                       |                         |                         |                                                    |  |
|-----------------------|---------------|-----------|---------------|-----------------------|-------------------------|-------------------------|----------------------------------------------------|--|
| Clubs                 |               |           |               | Members               |                         |                         |                                                    |  |
| RESULTS FOR 2023-2024 |               |           |               | RESULTS FOR 2023-2024 |                         |                         |                                                    |  |
| QUARTER               | NEW CLUB GOAL | NEW CLUBS | DROPPED CLUBS | QUARTER MEN           | MBER GROWTH NET<br>GOAL | MEMBER GROWTH<br>ACTUAL | DROPPED<br>MEMBERS ACTUAL<br>(including transfers) |  |
| JULY/AUG/SEPT         | 0             | 0         | 0             | JULY/AUG/SEPT         | 10                      | 15                      | 13                                                 |  |
| OCT/NOV/DEC           | 0             | 0         | 0             | OCT/NOV/DEC           | 30                      | 8                       | 22                                                 |  |
| JAN/FEB/MAR           | 6             | 0         | 0             | JAN/FEB/MAR           | 30                      | 34                      | 18                                                 |  |
| APR/MAY/JUNE          | 1             | 0         | 0             | APR/MAY/JUNE          | 30                      | 0                       | 0                                                  |  |